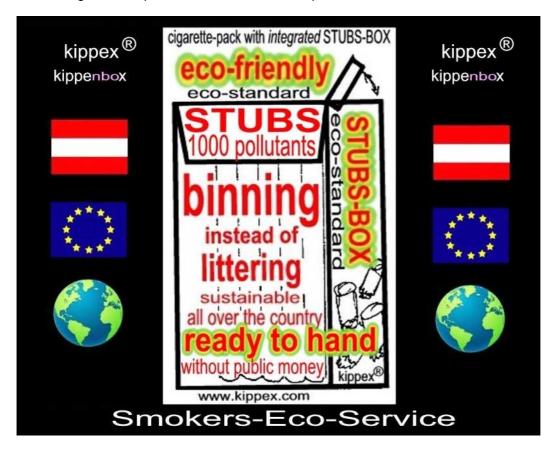

# Subject: ECO-DIRECTIVE on Cigarette-Packs

eco-friendly cigarette pack with an integrated STUBS-BOX\* to protect the environment from cigarette-stubs and their more than 1000 pollutants. **Eco-Service for Smokers**  $\rightarrow$  Service for Smokers and the Environment

Dear Mr. Commissioner Vella,

I would like to invite you to start an initiative for an "eco-directive for cigarette packs", which prescribes the tobacco industry to produce an eco-friendly cigarette pack with an integrated STUBS-BOX\* to protect the environment from cigarette-stubs and their more than 1000 pollutants.

#### CIGARETTE-PACK with integrated STUBS-BOX\*

- Ready to hand !!!
- sustainable eco-protection
- eco-protection without public money
- → Service for Smokers and the Environment !!!